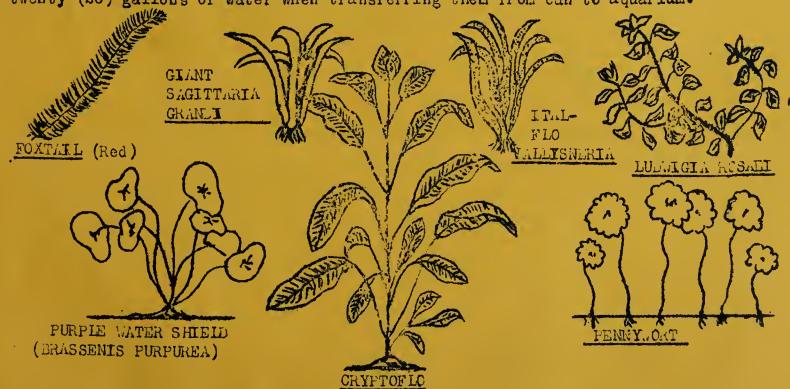

LUDWIGIA ROSAEI -

The most beautiful of Aquatic plants. The stalk and leaves are of a deep Coral Red. We don't mean Red undersides to the leaves, we mean both sides of leaves are of a beautiful Coral Red. Grows only in South Florida.

Per 100 Bunches \$7.00

Wide heavy leaf Sage Green, Gorgeous, best for spawning Angel Fish.

Per 100 Plants \$\infty 10.00

REAL SAGITTARIA SINENSIS (AQUARIUM GROWN)

Gorgeous Wide Leaf and most beautiful. These plants are fountain shaped and are wonderful center plants in any aquarium.

Per 100 Plants \$ 8.00

PURPLE WATER SHIELD (BRASSENIA PURPUREIA)

Beautiful New aquarium plant. Reminds you of the Water Poppy, but leaves are egg shaped. The undersides of these leaves have a jelly substance on them and are purple in color. VERY PRETTY.